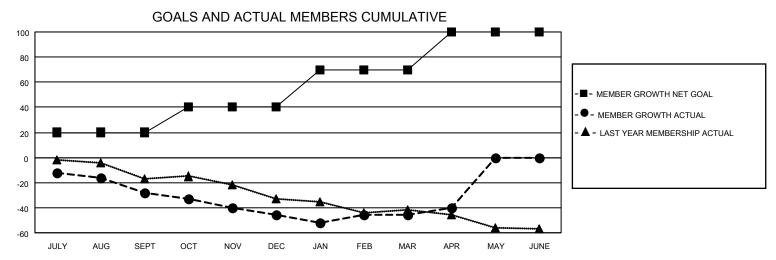

## MONTHLY MEMBERSHIP PROGRESS REPORT

LOCATION ONTARIO District A 15 Results as of: 4/30/2022

| Clubs RESULTS FOR 2021-2022 |   |   |   | Members RESULTS FOR 2021-2022 |    |    |    |
|-----------------------------|---|---|---|-------------------------------|----|----|----|
|                             |   |   |   |                               |    |    |    |
| JULY/AUG/SEPT               | 0 | 0 | 1 | JULY/AUG/SEPT                 | 20 | 16 | 40 |
| OCT/NOV/DEC                 | 0 | 0 | 0 | OCT/NOV/DEC                   | 20 | 20 | 34 |
| JAN/FEB/MAR                 | 0 | 0 | 0 | JAN/FEB/MAR                   | 30 | 22 | 20 |
| APR/MAY/JUNE                | 0 | 0 | 0 | APR/MAY/JUNE                  | 30 | 12 | 6  |

## GOALS AND ACTUAL NEW CLUBS CUMULATIVE





| DROPPED CLUBS: 1 |     | 29 CLUBS OF 56 ADDED 1 OR<br>MORE NEW MEMBERS | GENDER DISTRIBUTION           |              |  |
|------------------|-----|-----------------------------------------------|-------------------------------|--------------|--|
|                  |     | WORL NEW WEINBERG                             | MALE                          | 962 (73.60%) |  |
|                  |     |                                               | FEMALE                        | 345 (26.40%) |  |
| DROPPED MEMBERS  |     |                                               | NON BINARY                    | 0 (0.00%)    |  |
|                  |     |                                               | PREFER NOT TO ANSWER          | 0 (0.00%)    |  |
| DECEASED         | 22  |